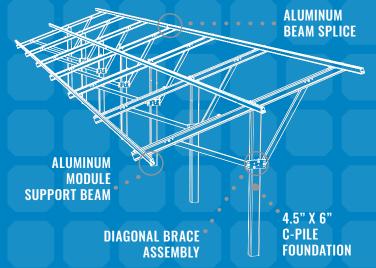

#### THE BEST SOLUTION IS AVAILABLE

Single post configurations with 20° and 30° tilt options. Standardized components and kitted hardware bring ease of stockability and repeatability, from 2KW to multi-MW. North America's largest Ground Mount Distributor network ensures the fastest lead times and empowers you to finish your projects on schedule.