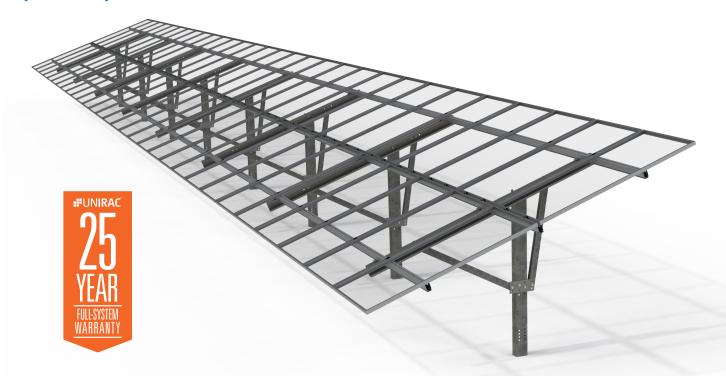

# GROUND FIXED TILT #UNIRAC

**GROUND FIXED TILT (GFT)** is an engineered system of standard, lightweight ground mount components that are in stock and ready to ship from North America's largest ground mount distribution network. UNIRAC's unmatched commercial project support makes construction easy, from permitting through installation, including regionspecific engineering. GFT's refined solution, including a new shared rail design, delivers enhanced system and labor optimization. Plus, enjoy peace of mind with **SOLAR**MOUNT Mounting Technology and UNIRAC's industry-leading 25-year warranty.

#### THE BEST SOLUTION IS AVAILABLE

Single post configurations with 20° and 30° tilt options. Standardized components and kitted hardware bring ease of stockability and repeatability, from 2KW to multi-MW. North America's largest Ground Mount Distributor network ensures the fastest lead times and empowers you to finish your projects on schedule.