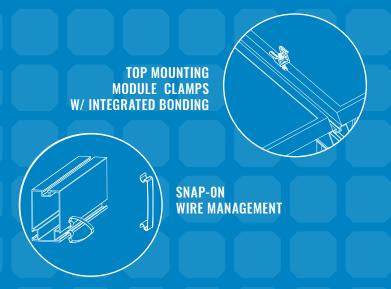

### **INSTALLATION EXPERIENCE**

#### **REFINED WITH YOU IN MIND**

Kitted hardware, integrated bonding, and pre-assembled parts streamline construction, from pre-mobilization to installation. Straightforward connections ensure maximum strength and require no specialized labor or training. Lightweight components allow for one or two-person assembly. System flexibility enables you to mount 60 & 72 cell modules and choose from multiple foundation and rail options to optimize your projects.