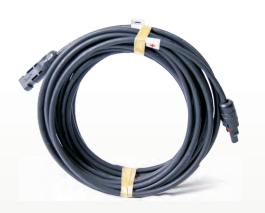

## **Specifications**

| GET#     | Description                                               | Length (cm) | Length (ft) |
|----------|-----------------------------------------------------------|-------------|-------------|
| SLCBL-01 | 6' MC4 #10 AWG Cable Male/Female                          | 183         | 6           |
| SLCBL-02 | 15' MC4 #10 AWG Cable Male/Female                         | 457         | 15          |
| SLCBL-03 | 30' MC4 #10 AWG Cable Male/Female                         | 914         | 30          |
| SLCBL-04 | 50' MC4 #10 AWG Cable Male/Female                         | 1524        | 50          |
| SLCBL-05 | 100' MC4 #10 AWG Cable Male/Female                        | 3048        | 100         |
| SLCBL-19 | 3' Panel Cable MC4 Male (One Open End)                    | 90          | 3           |
| SLCBL-20 | 3' Panel Cable MC4 Female (One Open End)                  | 90          | 3           |
| SLCBL-21 | 10' Panel Cable MC4 #10 AWG Male (One Open End)           | 304         | 10          |
| SLCBL-22 | 10' Panel Cable MC4 #10 AWG Female (One Open End)         | 304         | 10          |
| SLCBL-41 | MC4 2 Male 1 Female Branch Connector                      |             |             |
| SLCBL-42 | MC4 1 Male 2 Female Branch Connector                      |             |             |
| SLCBL-43 | MC4 Solarline Wrench Tool                                 |             |             |
| SLCBL-55 | 10'# 18AWG 2 core cable, 3A diode and 3/8 ring connectors | 304         | 10          |