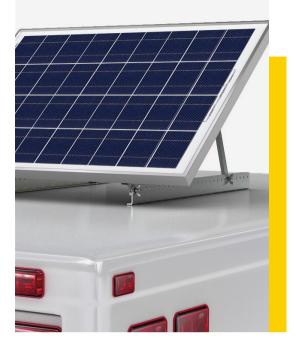

#### Bracket kit(For use with Solarland® SLP045-SLP180 Panels)

The Solarland® SLB-0103 Tilt Mount Bracket Kit has been designed for Solarland® SLP Series panels ranging in size from 45W-180W. This kit can mount on flat surfaces, such as RV roofs, boats and non-inhabited dwellings, such as garages and sheds. All harware such as bolts and washers included in the kit.

## **Specifications**

| Mounting Type     | Tilt Mount Bracket                         |
|-------------------|--------------------------------------------|
| Module Type       | Solarland® 45W-180W                        |
| Number of Modules | Mounts 1 Panel                             |
| Setting Angle     | Tilt ranges from 20°C to 90°C              |
| Wind Load         | Designed to withstand wind speeds of 90mph |
| Snow Loading      | 1.1kN/m <sup>2</sup>                       |
| Warranty          | 5 Years                                    |
|                   |                                            |