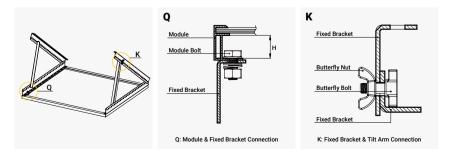

--------------------------------------------------------|
| 1-1     | Fixed Bracket  | 5052AI   | N/A               | 4        | A=710mm[27.95in.], B=25mm[0.98in.], C=55mm[2.17in.], T=2.5mm[0.10in.] |
| 1-2     | Tilt Arm       | 5052AI   | N/A               | 2        | A=405mm[15.94in.], B=25mm[0.98in.], C=25mm[0.98in.], T=3.0mm[0.12in.] |
| 1-3-1   | Module Bolt    | AISI304  | N/A               | 4        | M8X20mm[0.79in.]                                                      |
| 1-3-2   | Mounting Bolt  | AISI304  | N/A               | 4        | M8X20mm[0.79in.]                                                      |
| 1-4     | Butterfly Bolt | AISI304  | N/A               | 6        | L1=20mm[0.79in.]                                                      |

### **Mounting Diagram**



#### Note:

 This kit may be used with another brand of panel with some slight modifications.