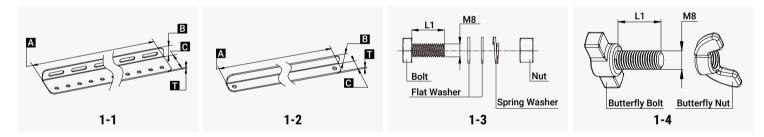

### **Components and Parts**

| Diagram | Component      | Material | Surface Treatment | Quantity | Dimensions                                                            |
|---------|----------------|----------|-------------------|----------|-----------------------------------------------------------------------|
| 1-1     | Fixed Bracket  | 5052AI   | N/A               | 4        | A=710mm[27.95in.], B=25mm[0.98in.], C=55mm[2.17in.], T=2.5mm[0.10in.] |
| 1-2     | Tilt Arm       | 5052AI   | N/A               | 2        | A=405mm[15.94in.], B=25mm[0.98in.], C=25mm[0.98in.], T=3.0mm[0.12in.] |
| 1-3-1   | Module Bolt    | AISI304  | N/A               | 4        | M8X20mm[0.79in.]                                                      |
| 1-3-2   | Mounting Bolt  | AISI304  | N/A               | 4        | M8X20mm[0.79in.]                                                      |
| 1-4     | Butterfly Bolt | AISI304  | N/A               | 6        | L1=20mm[0.79in.]                                                      |