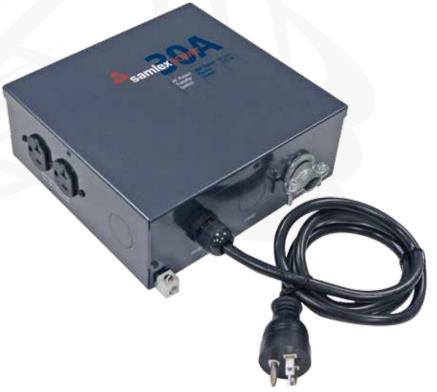

## AC Power Transfer Switch

Model STS-30 30 Amps

## **Design Features**

- Automatically switches between 2 separate AC input sources:
  - Utility Power and Generator or,
  - Utility Power and Inverter or,
  - Generator and Inverter.
- Has rated capacity of 30 Amps at 120 VAC and is suitable for 30 Amp Utility Power Cord and Generator of up to 3.6 KVA capacity
- Uses heavy duty Double Pole Double Throw (DPDT) relay for switching both the Line and Neutral
- Can be installed on the line side of the main breaker panel allowing switching of the entire load or on the load side to only switch dedicated circuits
- DIP Switch select to enable time delay of 20 to 25 sec when transferring to a generator
- Comes with standard North American power cord for convenient connection to 15 Amp NEMA5-15R receptacles on a generator or to an inverter with up to 1800 VA capacity (Replace this cord with 30 Amp cord if full 30 Amp capacity is required)
- NEMA5-20R Duplex Receptacle for convenient connection of battery charger

| MODEL NO.                                                           | STS-30                                                                 |
|---------------------------------------------------------------------|------------------------------------------------------------------------|
| INPUT / OUTPUT VOLTAGE                                              | 120 VAC, 60 Hz                                                         |
| INPUT / OUTPUT CURRENT                                              | 30A                                                                    |
| BATTERY CHARGER RECEPTACLE                                          | NEMA5-20R Duplex Receptacle, 20A Max, 16A Continuous, Fused at 20A     |
| KNOCKOUTS                                                           | for 1" and ¾"                                                          |
| MAXIMUM OPERATING TIME OF THE RELAY                                 | 25 msec                                                                |
| DELAY TIME FOR GENERATOR WARM UP                                    | 20 sec + / - 5 sec                                                     |
| ENABLING / DISABLING OF DELAY TIME                                  | YES. With DIP switch SW1 - Delay enabled: OFF (1) - Delay disabled: ON |
| OPERATING TEMPERATURE                                               | 0 - 40°C / 32°F - 104°F                                                |
| WEIGHT, LBS                                                         | 4.4                                                                    |
| WEIGHT, KG                                                          | 2.0                                                                    |
| DIMENSIONS (with max protrusions), INCHES (L $\times$ W $\times$ H) | 8.4 x 9.0 x 3.2                                                        |
| DIMENSIONS (with max protrusions), MM (L $\times$ W $\times$ H)     | 213.4 x 228.6 x 81.3                                                   |