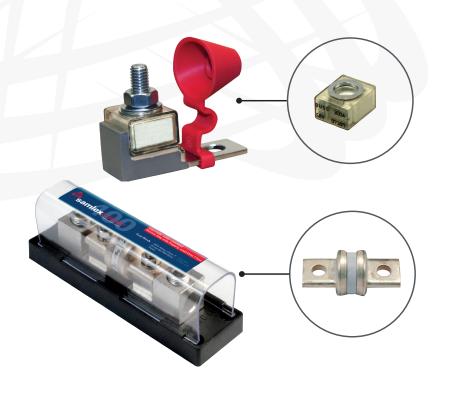

## samlexamerica -4.004

Fuses, Fuse Assemblies & Fuse Bars

Model
DC-FA
100-300 Amps
MRBF
100-300 Amps
CFB1
200 Amps
CFB2
400 Amps
ClassT
200 Amps
400 Amps
DC-FB-2

Do you already have a heavy duty inverter cable but need a fuse assembly?

Maybe you have a fuse assembly but need to replace an individual fuse?

Either way, we've got you covered. Samlex fuse assemblies and replacement fuses are also sold separately.

| FUSE BAR ASSEMBLIES                                      | DC-FA-100  | 100A Fuse                 | Single pole fuse bar,<br>fuse insulating cap<br>and hardware |         |
|----------------------------------------------------------|------------|---------------------------|--------------------------------------------------------------|---------|
|                                                          | DC-FA-200  | 200A Fuse                 |                                                              |         |
|                                                          | DC-FA-300  | 300A Fuse                 |                                                              |         |
| FUSE BLOCK ASSEMBLY                                      | CFB1-200   | 200A Fuse Block with Fuse |                                                              |         |
|                                                          | CFB2-400   | 400A Fuse Block with Fuse |                                                              |         |
| DOUBLE POLE FUSE BAR<br>WITH INSULATING CAP<br>(NO FUSE) | DC-FB-2    | Includes nuts & washers   |                                                              |         |
| INDIVIDUAL<br>REPLACEMENT FUSE                           | MRBF-100   | 100A Fuse                 |                                                              |         |
|                                                          | MRBF-200   | 200A Fuse                 |                                                              | ous and |
|                                                          | MRBF-300   | 300A Fuse                 | DA Fuse                                                      |         |
|                                                          | ClassT-200 | 200A Fuse                 | ClassT or<br>Equivalent                                      |         |
|                                                          | ClassT-400 | 400A Fuse                 |                                                              |         |