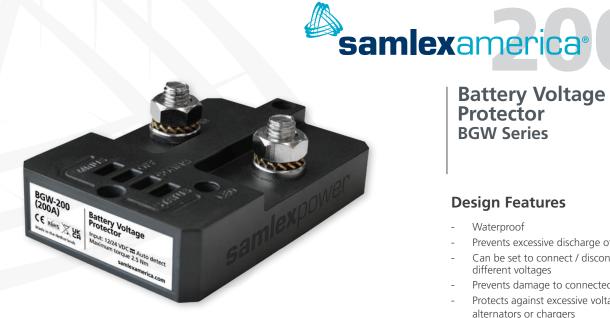

Battery Voltage Protector **BGW Series** 

Model **BGW-200** 200 Amps

## **Design Features**

- Waterproof
- Prevents excessive discharge of batteries
- Can be set to connect / disconnect at several different voltages
- Prevents damage to connected components
- Protects against excessive voltage caused by faulty alternators or chargers