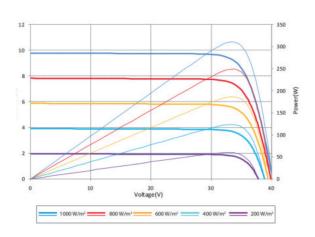

### I-V Curves

## Electrical Specifications (STC\*)

| · · · · · · · · · · · · · · · · · · · |       |        |       |
|---------------------------------------|-------|--------|-------|
| Model                                 | 425W  | 430W   | 435W  |
| Rated Power (Pmax)                    | 425   | 430    | 435   |
| MPP Voltage (Vmp)                     | 41.66 | 41.81  | 41.96 |
| MPP Current (Imp)                     | 10.44 | 10.52  | 10.61 |
| Open Circuit Voltage (VOC)            | 50.35 | 50.50  | 50.58 |
| Short Circuit Current (ISC)           | 11.31 | 11.34  | 11.37 |
| Module Efficiency                     | 18.90 | 19.13  | 19.35 |
| Power Tolerance                       |       | -0/+5W |       |