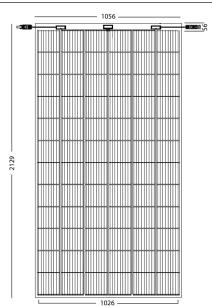

#### **Engineer Drawing**

#### Mechanical Data

| 3.2mm tempered low iron, anti-reflective coating |  |
|--------------------------------------------------|--|
| Frameless                                        |  |
| 3                                                |  |
| IP68 with bypass-diodes                          |  |
| PV wire, 12 AWG, 4mm <sup>2</sup> , 1200mm       |  |
| MC4 compatible                                   |  |
| 2129mm X 1056mm X 7mm                            |  |
| 35kg (78lbs.)                                    |  |
| 50pcs/pallet; 500pcs 40HQ                        |  |
|                                                  |  |