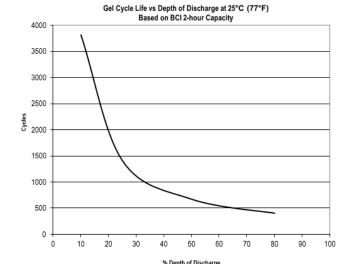

ECIFICATIONS**

Nominal Voltage (V) 12V

Capacity at C/100 36Ah

Capacity at C/20 31.6Ah

**Weight** 23.5 lbs. (11 kg)

Plate Alloy Lead Calcium

**Posts** Forged Terminals & Bushings

Container/Cover Polypropylene

**Operating Temperature Range** 

-76°F (-60°C) - 140°F (60°C)

# For Charging Parameters please refer to www.mkbattery.com

Click on Technical Data, then on Photovoltaic Charging Parameters in the PV/Solar section

Vent Self-sealing

Electrolyte Sulfuric acid thixotropic gel

Terminal Y (T873)



Rated non-spillable by ICAO, IATA and DOT

Made in the U.S.A. by East Penn Manufacturing Co, Inc.

Distributed by:

#### Valve-Regulated, Gelled-Electrolyte Battery



## **DIMENSIONS**

Inches (mm)

Length 7.71 (196 mm)

Width 5.18 (132 mm)

Height 7.22 (183 mm)

Including terminal



**MK Battery**