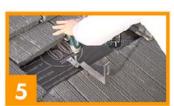

## INSTALLATION INSTRUCTIONS

- 1. Remove the tiles from the install area
- 2. Locate and mark the rafters
- 3. Place the mount and predrill holes
- 4. Fill the predrilled holes with mfg. approved sealant
- 5. Drive the Mounting Screws
- 6. Place the tiles back over the roof mount