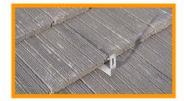

## INSTALLATION INSTRUCTIONS

- 1. Remove the tiles from the install area
- 2. Locate and mark the rafters
- 3. Place the mount and predrill holes
- 4. Fill the predrilled holes with mfg. approved sealant
- 5. Drive the Mounting Screws
- 6. Place the tiles back over the roof mount

## **IF USING GALVA FLASHING**

- 1. Make a cut in the paper
- 2. Apply sealant to the underside of the Galva Flashing
- 3. Slide the Flashing underneath the paper or nail down edges
- 4. Cover the edges of the Galva Flashing with sealant