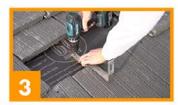

## INSTALLATION INSTRUCTIONS

- 1. Remove the tiles from the install area
- 2. Locate and mark the rafters
- 3. Place the mount and predrill holes
- 4. Fill the predrilled holes with mfg. approved sealant
- 5. Drive the Mounting Screws
- 6. Place the tiles back over the roof mount