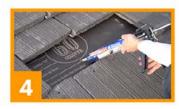

## INSTALLATION INSTRUCTIONS

- 1. Remove the tiles from the install area
- 2. Locate and mark the rafters
- 3. Place the mount and predrill holes
- 4. Fill the predrilled holes with mfg. approved sealant
- 5. Drive the Mounting Screws
- 6. Place the tiles back over the roof mount

## **IF USING GALVA FLASHING**

- 1. Make a cut in the paper
- 2. Apply sealant to the underside of the Galva Flashing
- 3. Slide the Flashing underneath the paper or nail down edges
- 4. Cover the edges of the Galva Flashing with sealant