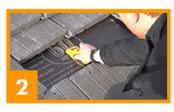

## INSTALLATION INSTRUCTIONS

- 1. Remove the tiles from the install area
- 2. Locate and mark the rafters
- 3. Place the mount and predrill holes
- 4. Fill the predrilled holes with mfg. approved sealant
- 5. Drive the Mounting Screws
- 6. Place the tiles back over the roof mount