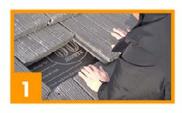

## INSTALLATION INSTRUCTIONS

- 1. Remove the tiles from the install area
- 2. Locate and mark the rafters
- 3. Place the mount and predrill holes
- 4. Fill the predrilled holes with mfg. approved sealant
- 5. Drive the Mounting Screws
- 6. Place the tiles back over the roof mount