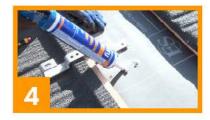

# INSTALLATION INSTRUCTIONS

- Remove the Stone Coated Steel Sheets from the area in which you will be installing.
- 2. Locate and mark the rafters.
- 3. Place the Hook and predrill two holes with the 3/16" Drill Bit.
- 4. Remove the Hook, clear the debris, and fill the predrilled holes with sealant.
- 5. Place and mount the Hook using the Solar Screws.
- 6. PLace the Stone Coated Steel Sheets back over the installation area.