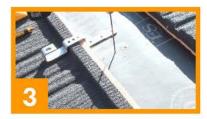

## IF USING GALVA FLASHING

- 1. Make a cut in the paper
- 2. Apply sealant to the underside of the Galva Flashing
- 3. Slide the Flashing underneath the paper or nail down edges
- 4. Cover the edges of the Galva Flashing with sealant