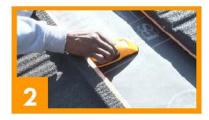

## IF USING GALVA FLASHING

- 1. Make a cut in the paper
- 2. Apply sealant to the underside of the Galva Flashing
- 3. Slide the Flashing underneath the paper or nail down edges
- 4. Cover the edges of the Galva Flashing with sealant