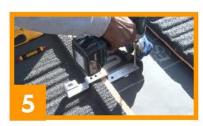

# INSTALLATION INSTRUCTIONS

- Remove the Stone Coated Steel Sheets from the area in which you will be installing.
- 2. Locate and mark the rafters.
- 3. Place the Hook and predrill two holes with the 3/16" Drill Bit.
- 4. Remove the Hook, clear the debris, and fill the predrilled holes with sealant.
- 5. Place and mount the Hook using the Solar Screws.
- 6. PLace the Stone Coated Steel Sheets back over the installation area.

#### ADJUSTABLE HOOKS

• Adjust the Hook as need be either before or after mounting the Hook.