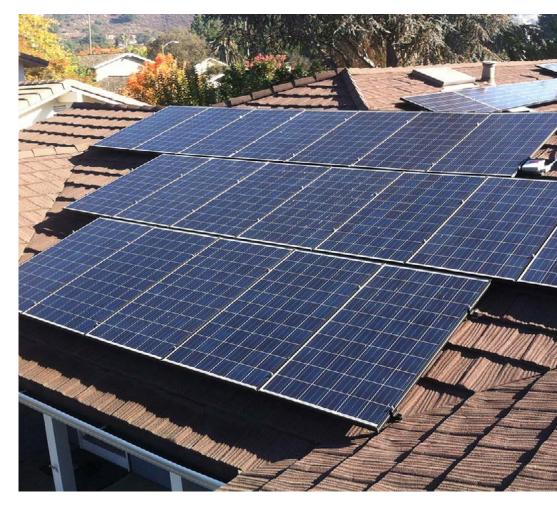

# STONE COATED STEEL ROOF HOOK FOR SIDE MOUNT RAILS

A DIVISION OF QUICKSCREWS INTERNATIONAL CORP