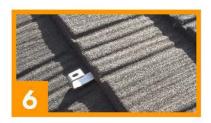

# INSTALLATION INSTRUCTIONS

- Remove the Stone Coated Steel Sheets from the area in which you will be installing.
- 2. Locate and mark the rafters.
- 3. Place the Hook and predrill two holes with the 3/16" Drill Bit.
- 4. Remove the Hook, clear the debris, and fill the predrilled holes with sealant.
- 5. Place and mount the Hook using the Solar Screws.
- 6. PLace the Stone Coated Steel Sheets back over the installation area.