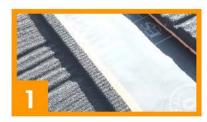

## IF USING GALVA FLASHING

- 1. Make a cut in the paper
- 2. Apply sealant to the underside of the Galva Flashing
- 3. Slide the Flashing underneath the paper or nail down edges
- 4. Cover the edges of the Galva Flashing with sealant