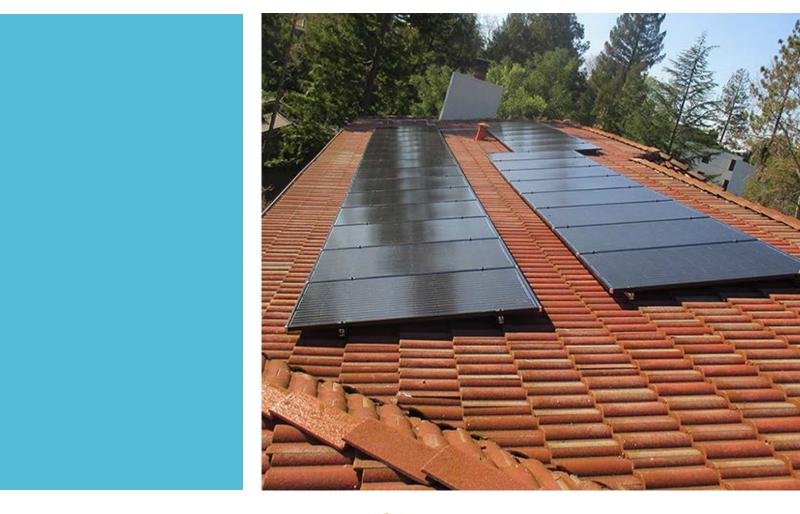

### INSTALLATION INSTRUCTIONS

- 1. Remove the tiles from the install area
- 2. Locate and mark the rafters
- 3. Place the mount and predrill holes
- 4. Fill the predrilled holes with mfg. approved sealant
- 5. Drive the Mounting Screws
- 6. Place the tiles back over the roof mount