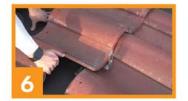

### INSTALLATION INSTRUCTIONS

- 1. Remove the tiles from the install area
- 2. Locate and mark the rafters
- 3. Place the mount and predrill holes
- 4. Fill the predrilled holes with mfg. approved sealant
- 5. Drive the Mounting Screws
- 6. Place the tiles back over the roof mount