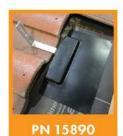

### INSTALLATION INSTRUCTIONS

- 1. Remove the tiles from the install area
- 2. Locate and mark the rafters
- 3. Place the mount and predrill holes
- 4. Fill the predrilled holes with mfg. approved sealant
- 5. Drive the Mounting Screws
- 6. Place the tiles back over the roof mount