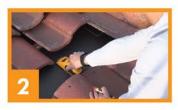

### INSTALLATION INSTRUCTIONS

- 1. Remove the tiles from the install area
- 2. Locate and mark the rafters
- 3. Place the mount and predrill holes
- 4. Fill the predrilled holes with mfg. approved sealant
- 5. Drive the Mounting Screws
- 6. Place the tiles back over the roof mount