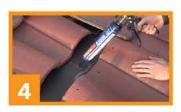

### INSTALLATION INSTRUCTIONS

- 1. Remove the tiles from the install area
- 2. Locate and mark the rafters
- 3. Place the mount and predrill holes
- 4. Fill the predrilled holes with mfg. approved sealant
- 5. Drive the Mounting Screws
- 6. Place the tiles back over the roof mount