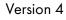

## CURVED TILE ROOF HOOK FOR SIDE MOUNT RAILS; ADJUSTABLE

A DIVISION OF QUICKSCREWS INTERNATIONAL CORP

### INSTALLATION INSTRUCTIONS

- 1. Remove the tiles from the install area
- 2. Locate and mark the rafters
- 3. Place the mount and predrill holes
- 4. Fill the predrilled holes with mfg. approved sealant
- 5. Drive the Mounting Screws
- 6. Place the tiles back over the roof mount