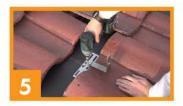

### INSTALLATION INSTRUCTIONS

- 1. Remove the tiles from the install area
- 2. Locate and mark the rafters
- 3. Place the mount and predrill holes
- 4. Fill the predrilled holes with mfg. approved sealant
- 5. Drive the Mounting Screws
- 6. Place the tiles back over the roof mount