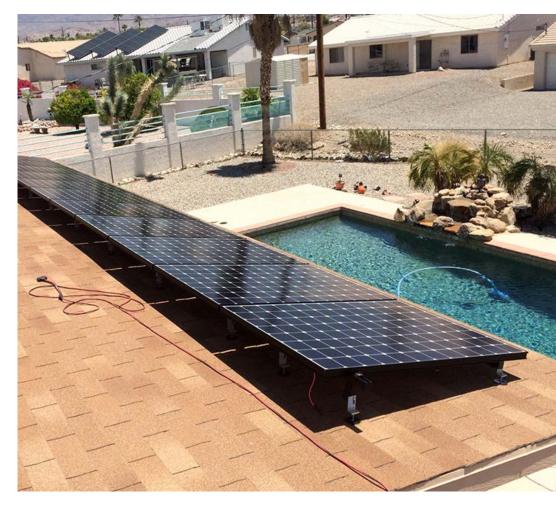

## 1589455

STAINLESS STEEL LOW PROFILE L-FOOTQB1 FOR QB1
FOR ASPHALT, EPDM, & TPO ROOFS
PATENT # 8448407

A DIVISION OF QUICKSCREWS INTERNATIONAL CORP