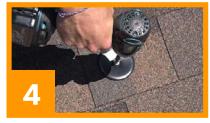

## INSTALLATION INSTRUCTIONS

- 1. Locate the rafter and predrill the hole
- 2. Fill the predrilled hole with MFG approved sealant
- 3. Place a ring of sealant around the bottom of the Microflashing® washer
- 4. Place the Microflashing® and drive the bolt until it compresses
- 5. Insert the L-Foot
- 6. Insert the nut and tighten until secure

To compress Microflashing® properly with QuickBOLT use a 125 minimum torque lbs/inch