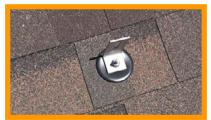

## INSTALLATION INSTRUCTIONS

- 1. Locate the rafter and predrill the hole
- 2. Fill the predrilled hole with MFG approved sealant
- 3. Place a ring of sealant around the bottom of the Microflashing® washer
- 4. Place the Microflashing® and drive the bolt until it compresses
- 5. Insert the L-Foot
- 6. Insert the nut and tighten until secure