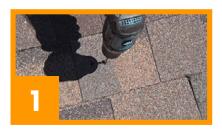

## INSTALLATION INSTRUCTIONS

- 1. Locate the rafter and predrill the hole
- 2. Fill the predrilled hole with MFG approved sealant
- 3. Place a ring of sealant around the bottom of the Microflashing® washer
- 4. Place the Microflashing® and drive the bolt until it compresses
- 5. Insert the L-Foot
- 6. Insert the nut and tighten until secure