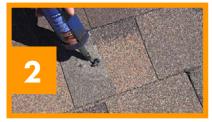

## INSTALLATION INSTRUCTIONS

- 1. Locate the rafter and predrill the hole
- 2. Fill the predrilled hole with MFG approved sealant
- 3. Place a ring of sealant around the bottom of the Microflashing® washer
- 4. Place the Microflashing® and drive the bolt until it compresses
- 5. Insert the L-Foot
- 6. Insert the nut and tighten until secure