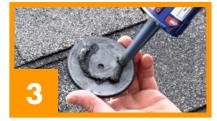

## INSTALLATION INSTRUCTIONS

- 1. Locate the rafter and predrill the hole
- 2. Fill the predrilled hole with MFG approved sealant
- 3. Place a ring of sealant around the bottom of the Microflashing® washer
- 4. Place the Microflashing® and drive the bolt until it compresses
- 5. Insert the L-Foot
- 6. Insert the nut and tighten until secure