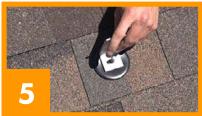

## INSTALLATION INSTRUCTIONS

- 1. Locate the rafter and predrill the hole
- 2. Fill the predrilled hole with MFG approved sealant
- 3. Place a ring of sealant around the bottom of the Microflashing® washer
- 4. Place the Microflashing® and drive the bolt until it compresses
- 5. Insert the L-Foot
- 6. Insert the nut and tighten until secure